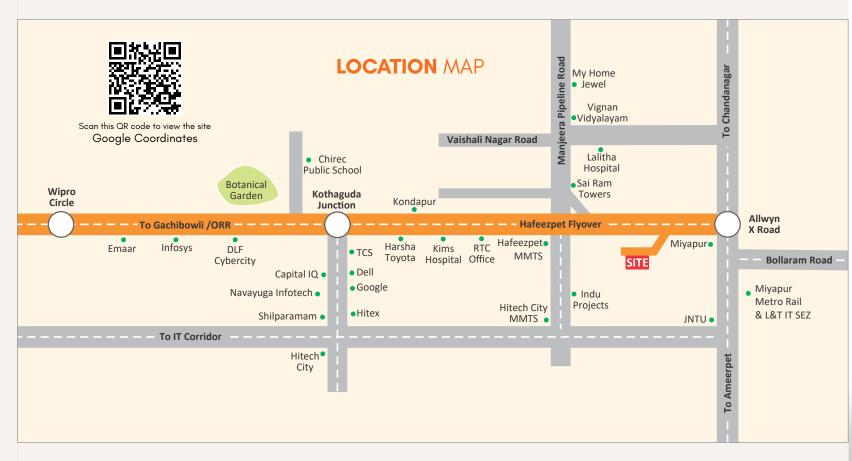

## TYPICAL FLOOR PLAN





## **SOME OF OUR PROJECTS**





SAI'S SUVIDHA

@ Gajularamaram.



@ Gajularamaram.





SPOORTHY AVENUE

**MUMMIDI MANSION** near Hitec City, Hitex



Builders & Developers



# **RISHI SAI RAM PROJECTS**

#8-3-319/10/1, Flat No. 402, Swarnalatha Estates, Sai Saradhi Nagar, Ameerpet, Keerthi Apartments Ln, Yella Reddy Guda, Hyderabad, Telangana 500073.



Ph: 040-040-6646 7899, Cell: 92461 15223, 88017 02452.

web site: www.rsrprojects.com

The project is approved by









NOTE: This brochure is only a conceptual presentation of the project and not a legal offering. The promoters reserve the right to make changes in plans, specifications and elevation as deemed fit. DISCLAIMER: Disclaimer: The information provided in the brochure(including any images, brochures, plans etc) is for informational purposes only and you shall not rely or depend on such information for the purpose of making any purchase in any of our projects. The informa