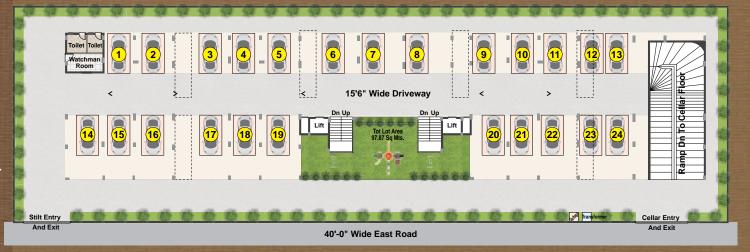

# SAl's Suvidha Create a new life



LUXURY 2&3 BHK APARTMENTS

@ Sri Balaji Layout, Gajularamaram.





Simply perfect for pure happiness







40' Wide Road



# All the amenities that your require

At Sai Suvidha, you are assured of having all the modern amenities that are required to lead a peaceful and pleasant lifestyle.



# AMENITIES & FEATURES

- Strategic location
- Limited flats
- Premium quality construction
- 100% Vasthu
- Excellent ventilation
- Intercom facility
- Power backup generator
- Units Type: 2 & 3 BHK
- Walls: Independent flats with No common walls

STILT FLOOR PLAN



# CELLAR FLOOR PLAN







# **FLOORING**

Dining, Living: Vitrified Tiles Of Size 24"X24"

Bedroom: Vitrified Tiles Of Size 24"X24"

Kitchen: Ceramic Tiles Of Size 12"X12" Toilets: Best Quality Acid Resistant, Anti Skid Designer Tiles

Kitchen Platform: Granite Platform With Steel Sink, Provision For Bore & Municipal Water Connection, Provision For Cabinets And Exhaust Fan

# **TOILETS** (All Toilets Consists Of)

- a) Medium size wash basin Parryware/Cera or equivalent
- b) E.W.C. in master bedroom with flush tank Parryware/Cera or equivalent make
- c) I.W.C. for other toilet with flush tank Parryware/Cera or equivalent make
   d) Hot and cold wall mixer with shower
- e) All fixers are C.P. coated best quality standard branded make

# TILE CLADDING & DADOING:

Toilets: Best Quality And