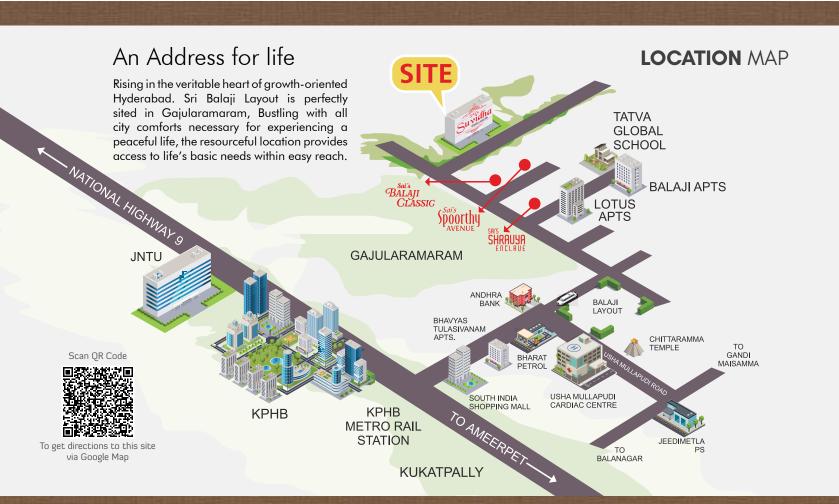

# SAl's Suvidha Create a new life

LUXURY 2&3 BHK APARTMENTS

@ Sri Balaji Layout, Gajularamaram.

Simply perfect for pure happiness

40' Wide Road

@ Sri Balaji Layout, Gajularamaram

Builders & Developers