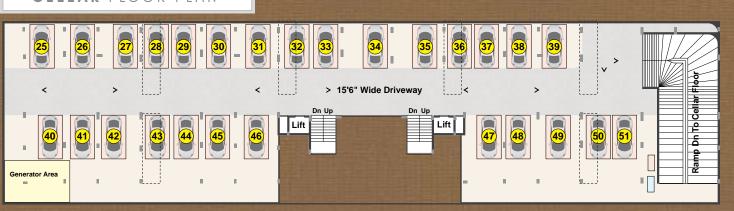

# SAl's Suvidha Create a new life



LUXURY 2&3 BHK APARTMENTS

@ Sri Balaji Layout, Gajularamaram.





Simply perfect for pure happiness







40' Wide Road



# All the amenities that your require

At Sai Suvidha, you are assured of having all the modern amenities that are required to lead a peaceful and pleasant lifestyle.



# AMENITIES & FEATURES

- Strategic location
- Limited flats
- Premium quality construction
- 100% Vasthu
- Excellent ventilation
- Intercom facility
- Power backup generator
- Units Type: 2 & 3 BHK
- Walls: Independent flats with No common walls

STILT FLOOR PLAN



# CELLAR FLOOR PLAN







# **FLOORING**

Dining, Living: Vitrified Tiles Of Size 24"X24"

Bedroom: Vitrified Tiles Of Size 24"X24"

Kitchen: Ceramic Tiles Of Size 12"X12" Toilets: Best Quality Acid Resistant, Anti Skid Designer Tiles

Kitchen Platform: Granite Platform With Steel Sink, Provision For Bore & Municipal Water Connection, Provision For Cabinets And Exhaust Fan

# **TOILETS** (All Toilets Consists Of)

- a) Medium size wash basin Parryware/Cera or equivalent
- b) E.W.C. in master bedroom with flush tank Parryware/Cera or equivalent make
- c) I.W.C. for other toilet with flush tank Parryware/Cera or equivalent make
   d) Hot and cold wall mixer with shower
- e) All fixers are C.P. coated best quality standard branded make

# TILE CLADDING & DADOING:

Toilets: Best Quality And Resistant Body Designe