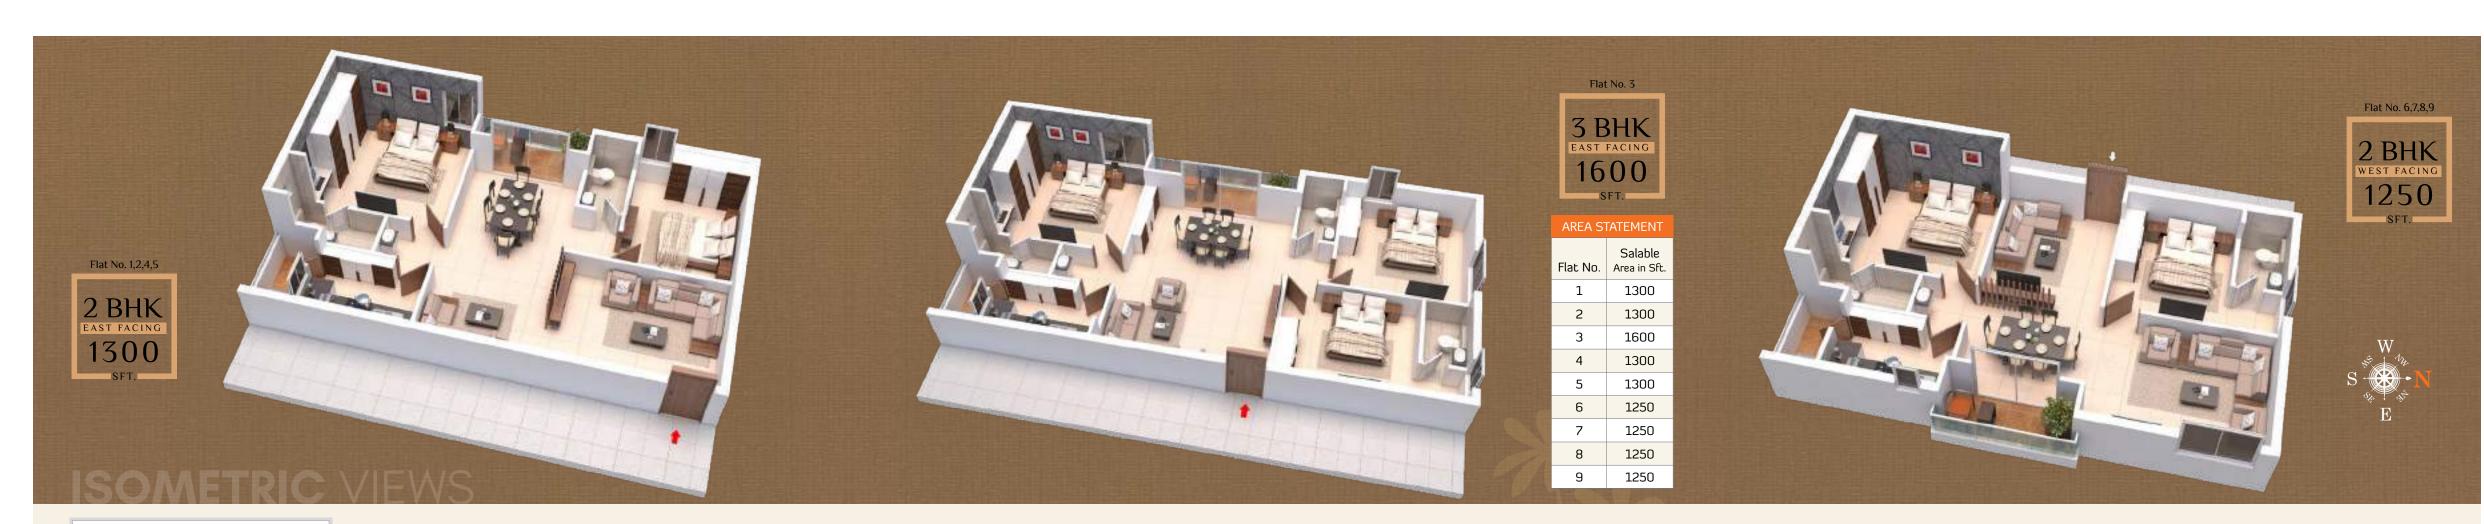

# AMENITIES & FEATURES

- Strategic location
- Limited flats
- Premium quality construction
- 100% Vasthu
- Excellent ventilation
- Intercom facility
- Power backup generator
- Units Type: 2 & 3 BHK
- Walls: Independent flats with No common walls