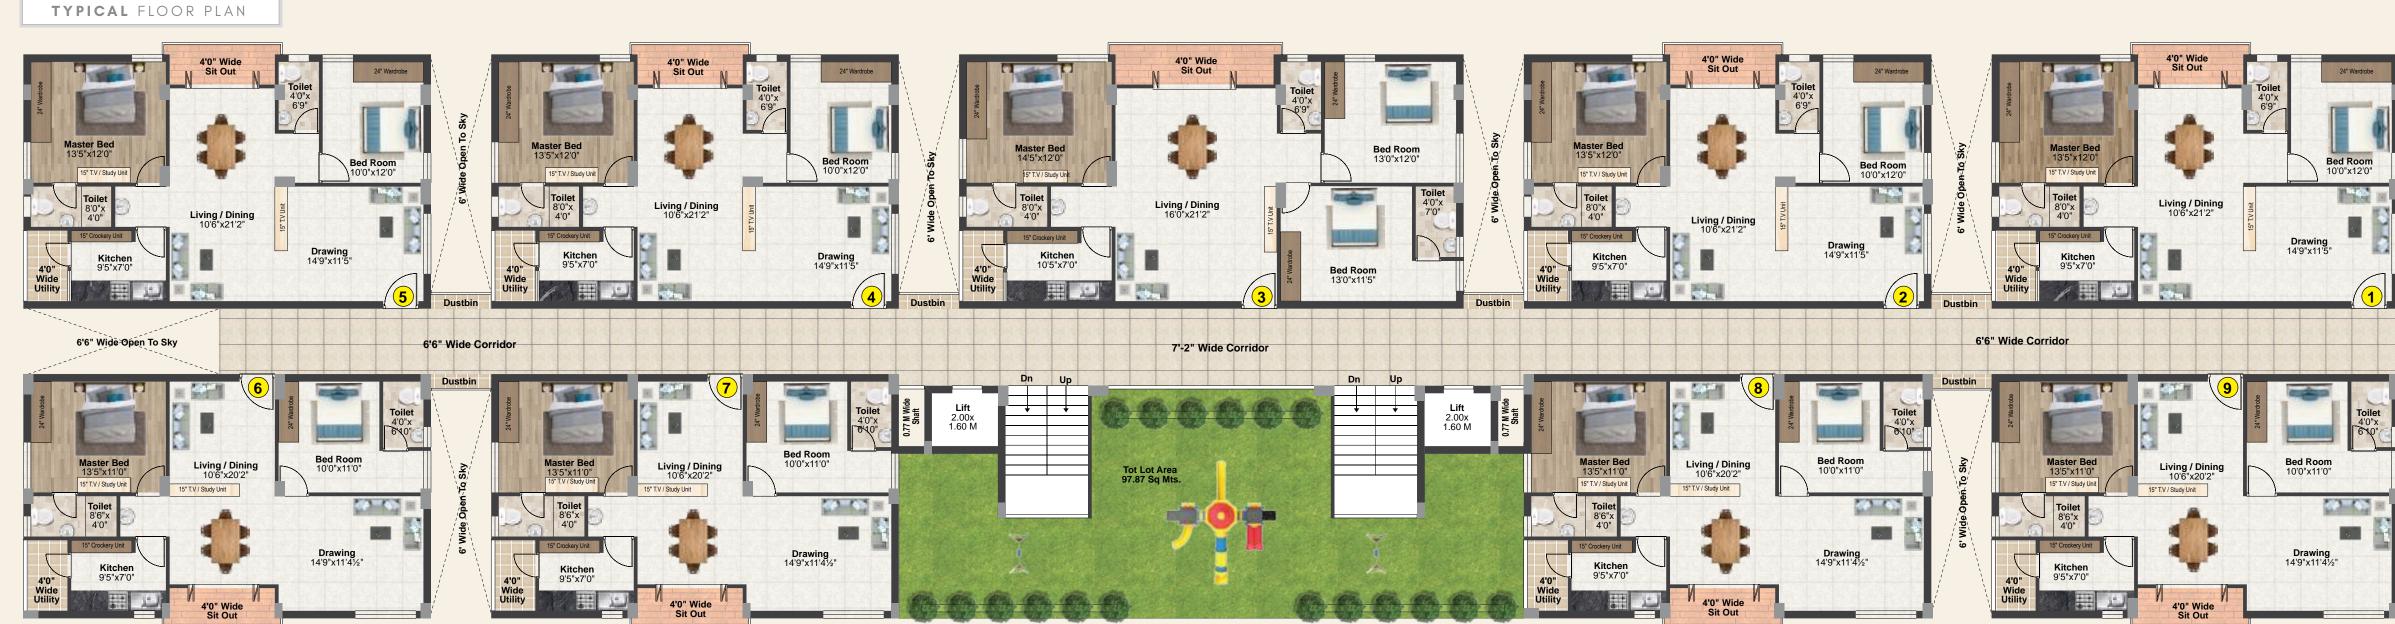

# **FLOORING**

Dining, Living: Vitrified Tiles Of Size 24"X24"

Bedroom: Vitrified Tiles Of Size 24"X24"

Kitchen: Ceramic Tiles Of Size 12"X12" Toilets: Best Quality Acid Resistant, Anti Skid Designer Tiles

Kitchen Platform: Granite Platform With Steel Sink, Provision For Bore & Municipal Water Connection, Provision For Cabinets And Exhaust Fan

# **TOILETS** (All Toilets Consists Of)

- a) Medium size wash basin Parryware/Cera or equivalent
- b) E.W.C. in master bedroom with flush tank Parryware/Cera or equivalent make
- c) I.W.C. for other toilet with flush tank Parryware/Cera or equivalent make
   d) Hot and cold wall mixer with shower
- e) All fixers are C.P. coated best quality standard branded make

# TILE CLADDING & DADOING:

Toilets: Best Quality And Resistant Body Designer Glazed Ceramic The Dado Upto Door Level

Kitchen: Glazed Ceramic The Dado Upto 2' Height Above Kitchen Platform

Utility/Wash: Glazed Ceramic Tiles Dado Up To 3' Height

# TELEPHONE & CABLE TV

Provision for master bedroom and drawing/living room.