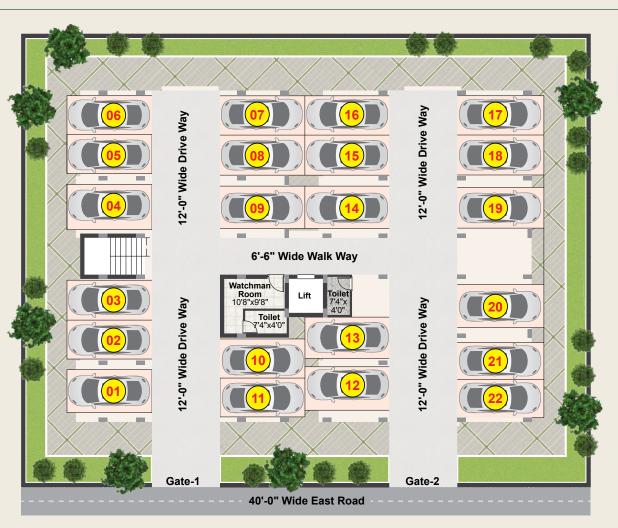

Miniature circuit breakers (MCB) for each distribution boards

#### **POWER BACKUP**

Power backup generator facility for lifts, common area, limited points in flats

## TELEPHONE & CABLE TV

Provision for master bedroom and drawing/living room

## LIFT

Standard make lifts

## NOTE

- a) Shelves, chajjas, lofts, arch etc. are optional with extra cost
- b) GST, registration and service tax applicable as per government norms
- c) Customers desiring to alter/modify shall inform the same at the time of booking only.







## Features

- Strategic location
- Limited flats
- Premium quality construction
- 100% Vasthu
- Excellent ventilation

- Individual flats
- Intercom facility
- Power backup generator
- Units Type: 2 BHK
- Walls: Independent flats with No common walls

## Stilt Floor Plan



## Location Plan







To get directions to this site via Google Map

### Builders & Developers



# Rishi's Sai Ram Projects

# 8-3-319/10/1, Flat No. 402, Swarnalatha Estates, Sai Saradhi Nagar, Ameerpet, Keerthi Apartments Ln, Yella Reddy Guda, Hyderabad, Telangana 500073.

Ph: 040-040-6646 7899, Cell: 92461 15223, 88859 17567 web site: www.rsrpp.com

#### ARCHITECTS



401,APURUPA KUSHI, JUBILEE HILLS MADHAPUR, HYDERABAD PH: 040-48501947 MBL: 9246531947

The project is approved by









NOTE: This brochure is only a conceptual presentation of the project and not a legal offering. The promoters reserve the right to make changes in plans, specifications and elevation as deemed fit.