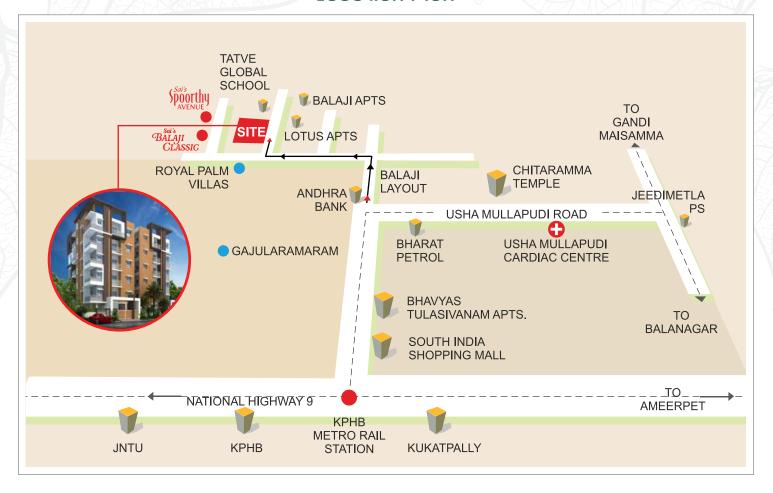

eakers (MCB) for each distribution boards

#### **POWER BACKUP**

Power backup generator facility for lifts, common area, limited points in flats

## TELEPHONE & CABLE TV

Provision for master bedroom and drawing/living room

## LIFT

Standard make lifts

## NOTE

- a) Shelves, chajjas, lofts, arch etc. are optional with extra cost
- b) GST, registration and service tax applicable as per government norms
- c) Customers desiring to alter/modify shall inform the same at the time of booking only.







## Features

- Strategic location
- Limited flats
- Premium quality construction
- 100% Vasthu
- Excellent ventilation

- Individual flats
- Intercom facility
- Power backup generator
- Units Type: 2 BHK
- Walls: Independent flats with No common walls

## Stilt Floor Plan



## Location Plan







To get directions to this site via Google Map

### Builders & Developers



# Rishi's Sai Ram Projects

# 8-3-319/10/1, Flat No. 402, Swarnalatha Estates, Sai Saradhi Nagar, Ameerpet, Keerthi Apartments Ln, Yella Reddy Guda, Hyderabad, Telangana 500073.

Ph: 040-040-6646 7899, Cell: 92461 15223, 88859 17567 web site: www.rsrpp.com

#### ARCHITECTS



401,APURUPA KUSHI, JUBILEE HILLS MADHAPUR, HYDERABAD PH: 040-48501947 MBL: 9246531947

The project is approved by









NOTE: This brochure is only a conceptual presentation of the project and not a legal offering. The promoters reserve the right to make changes in plans, specifications and elevation as deemed fit.