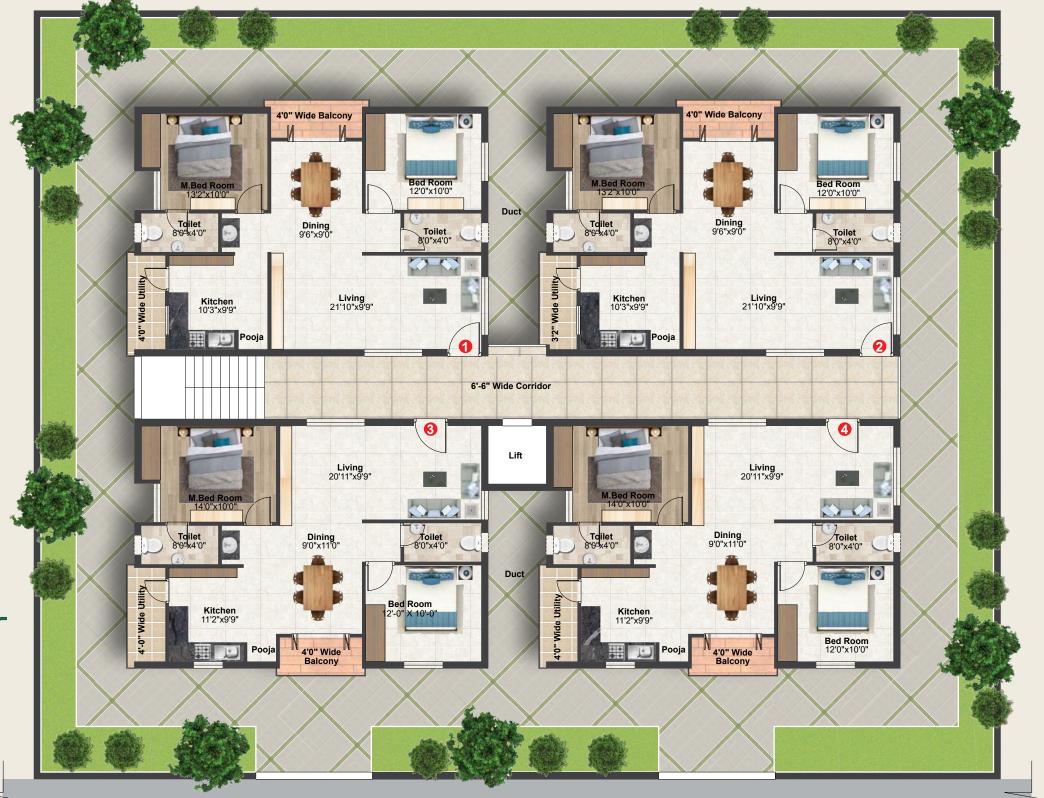

Lifestyle facilities for you & your

Area Statement

| Flat No | 1                | 2                | 3                | 4               |
|---------|------------------|------------------|------------------|-----------------|
| FACING  | EAST             | EAST             | WEST             | WEST            |
| Areas   | <b>1250</b> Sft. | <b>1250</b> Sft. | <b>1250</b> Sft. | <b>1250</b> Sft |